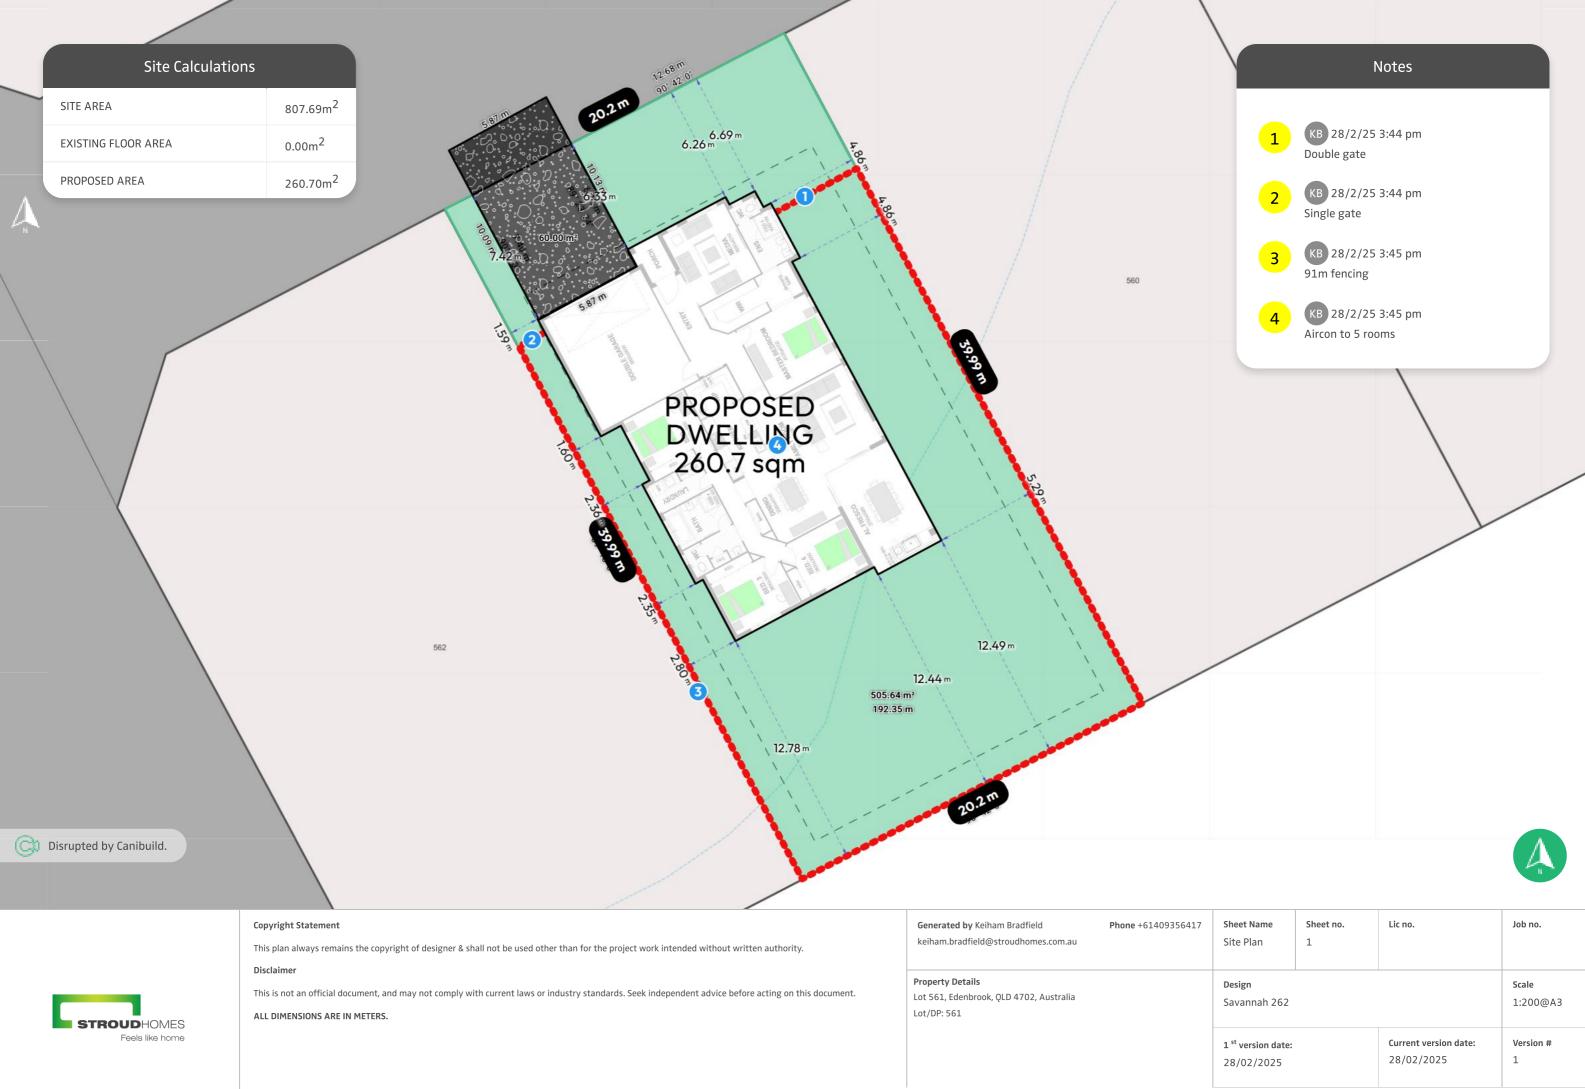

## \$904,427

This package includes

- -Lot 561 In Edenbrook estate
- -Savannah 262 Classic house design
- -Fully Fenced yard with gates
- -505m2 of turf allowance
- Aircon to 5 rooms
- Small front garden
- -Our fully loaded inclusions

Keiham Bradfield keiham.bradfield@stroudhomes.com.au +61409356417

| Lic no. | Job no.           |
|---------|-------------------|
|         | Scale<br>1:200@A3 |

| 1 <sup>st</sup> version date: | Current version date: | Version # |
|-------------------------------|-----------------------|-----------|
| 28/02/2025                    | 28/02/2025            | 1         |