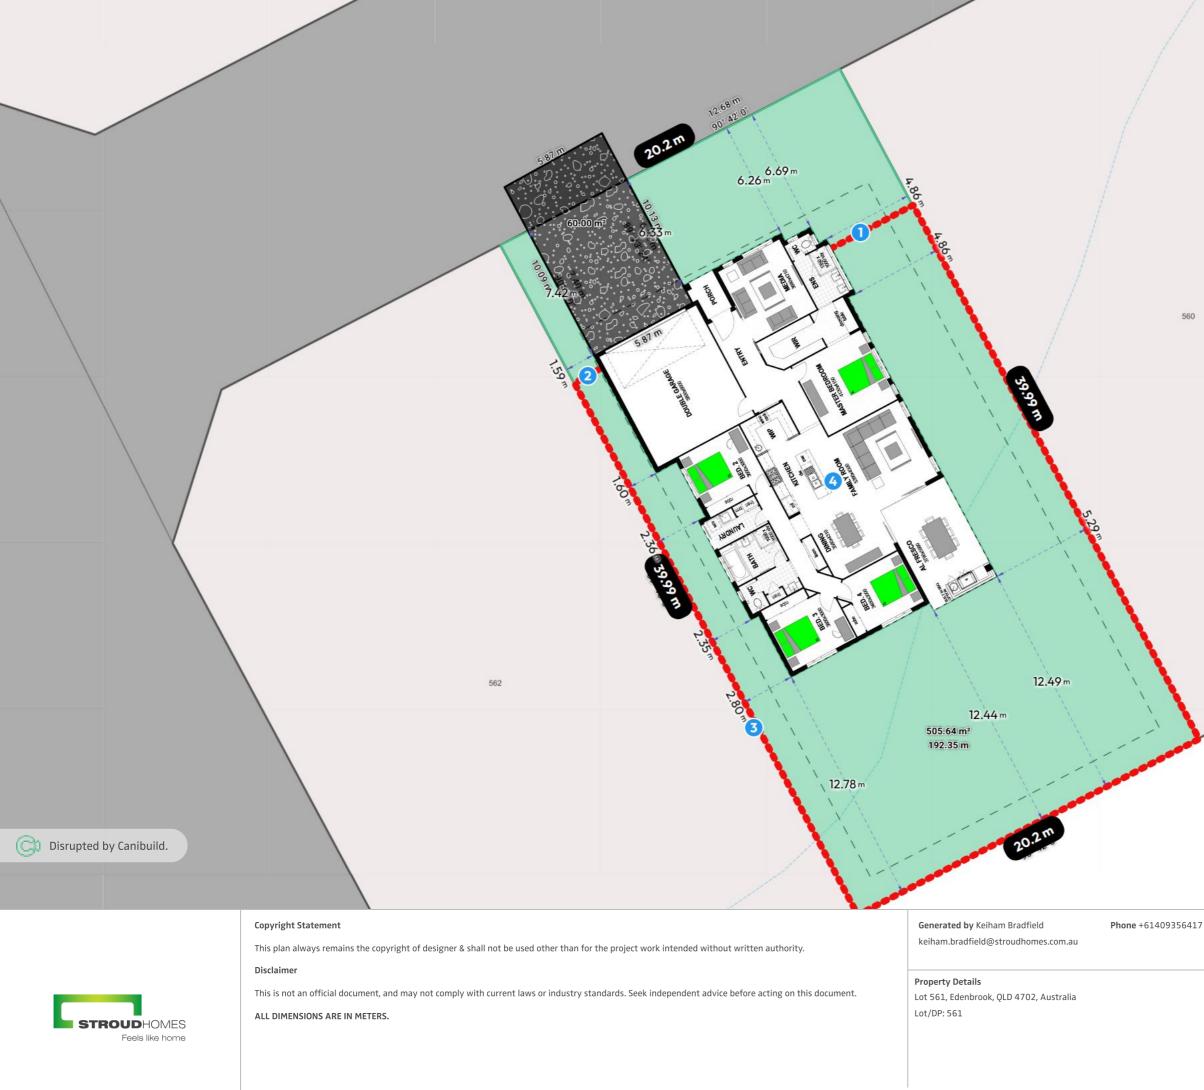

| 4 | Y |
|---|---|

| 7 | Sheet Name<br>Site Plan                     | Sheet no.<br>2 | Lic no.                             | Job no.               |
|---|---------------------------------------------|----------------|-------------------------------------|-----------------------|
|   | <b>Design</b><br>Savannah 262               |                |                                     | Scale<br>NOT TO SCALE |
|   | 1 <sup>st</sup> version date:<br>28/02/2025 |                | Current version date:<br>28/02/2025 | Version #<br>1        |