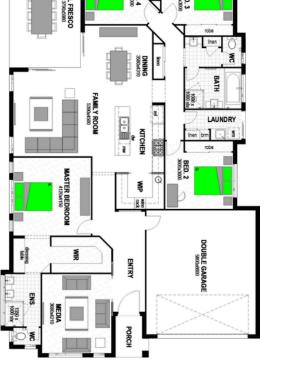

## **SAVANNAH 262**

[ ] 808sqm [ 🕻 261sqm

INCLUSIONS

With over 90 FULLY LOADED inclusions, your home will come packed with everything you need to move in! Here are some of our highlight inclusions;

- 60m2 exposed aggregate driveway
- 900mm stainless steel freestanding cooker
- 900mm stainless steel rangehood, entirely ducted to eave
- Stainless steel dishwasher
- Soft close to all drawers
- Piering included ("P" sites excluded)
- Independent handover inspection
- Frameless mirrors standard
- Front entry door, as per brochure
- Flyscreens to all windows
- Barrier screens to all sliding doors
- Clothesline
- TV antenna
- Bulkheads above overhead cupboards
- Fans to all rooms